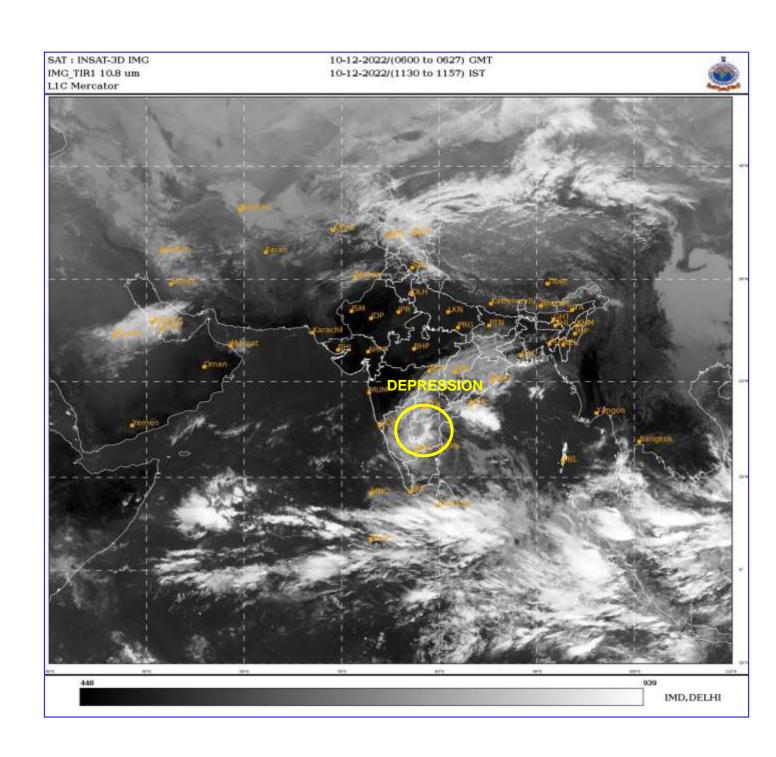

#### **BAY OF BENGAL:**

THE DEEP DEPRESSION (REMNANT OF THE CYCLONIC STORM "MANDOUS" PRONOUNCED AS "MAN-DOUS") OVER NORTH TAMIL NADU MOVED NEARLY WEST-SOUTHWESTWARDS WITH A SPEED OF 09 KMPH DURING PAST 06 HOURS, WEAKENED INTO DEPRESSION AND LAY CENTRED AT 0300 UTC OF TODAY, THE 10<sup>TH</sup> DEC, OVER NORTH TAMIL NADU NEAR LATITUDE 12.7°N AND LONGITUDE 79.3°E, ABOUT 30 KM SOUTH-SOUTHWEST OF VELLORE AND 120 KM EAST-NORTHEAST OF KRISHNAGIRI. IT IS VERY LIKELY TO MOVE NEARLY WEST-SOUTHWESTWARDS AND GRADUALLY WEAKEN INTO A WELL MARKED LOW PRESSURE AREA DURING NEXT 12 HOURS.

AS PER INSAT 3D IMAGARY CLOUDS ASSOCIATED WITH DEPRESSION IS BROKEN LOW AND MEDIUM CLOUDS WITH EMBEDDED INTENSE TO VERY INTENSE CONVECTION OVER NORTHEAST TAMIL NADU, SOUTH COSTAL ANDHRA PRADESH, RAYALASEEMA AND SOUTHEAST SOUTH INTERIOR KARNATAKA (MINIMUM CTT MINUS 93 DEG C).